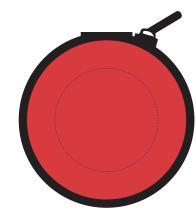

# **Approval Proof**













### **Print Colours**



## **Case Colour**



80mm diameter Eva Cable Cases Branding Method: Printed

## **Logo Size**

50mm diameter

#### **Terms & Conditions**

It is the clients responsibility to check the above artwork has been produced correctly by our factory to suit the manufacturing process. Whilst every effort has been made to copy the artwork provided, certain pantones have a tolerance of -10% +10% colour variation. Please note colours can vary from monitor so always check the pantone. Any correction/amendments after Moulds/Screens have been created will result in a new Mould/Screen being required and charged By signing off acceptance you have agreed to proceed and such no errors or omissions can be accepted or highlighted once the goods have been delivered.



Please note sm