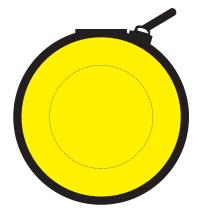

# **Approval Proof**













### **Print Colours**



## **Case Colour**



80mm diameter Eva Cable Cases Branding Method: Printed

## **Logo Size**

50mm diameter

#### **Terms & Conditions**

It is the clients responsibility to check the above artwork has been produced correctly by our factory to suit the manufacturing process. Whilst every effort has been made to copy the artwork provided, certain pantones have a tolerance of -10% +10% colour variation. Please note colours can vary from monitor so always check the pantone. Any correction/amendments after Moulds/Screens have been created will result in a new Mould/Screen being required and charged By signing off acceptance you have agreed to proceed and such no errors or omissions can be accepted or highlighted once the goods have been delivered.



Please note